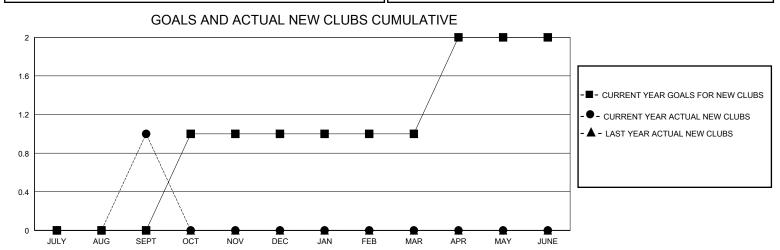

## District N 3

District 14 G

| GMT:                       |               |           | GMT CA        |                            |                        |                         |                                                    |  |  |
|----------------------------|---------------|-----------|---------------|----------------------------|------------------------|-------------------------|----------------------------------------------------|--|--|
| Clubs                      |               |           |               | Members                    |                        |                         |                                                    |  |  |
| RESULTS FOR 2023-2024      |               |           |               | RESULTS FOR 2023-2024      |                        |                         |                                                    |  |  |
| QUARTER                    | NEW CLUB GOAL | NEW CLUBS | DROPPED CLUBS | QUARTER MEME               | BER GROWTH NET<br>GOAL | MEMBER GROWTH<br>ACTUAL | DROPPED<br>MEMBERS ACTUAL<br>(including transfers) |  |  |
| JULY/AUG/SEPT              | 0             | 1         | 0             | JULY/AUG/SEPT              | 10<br>20               | 50                      | 18                                                 |  |  |
| OCT/NOV/DEC<br>JAN/FEB/MAR | 0             | 0         | 0             | OCT/NOV/DEC<br>JAN/FEB/MAR | 20                     | 0                       | 0                                                  |  |  |
| APR/MAY/JUNE               | 1             | 0         | 0             | APR/MAY/JUNE               | 10                     | 0                       | 0                                                  |  |  |