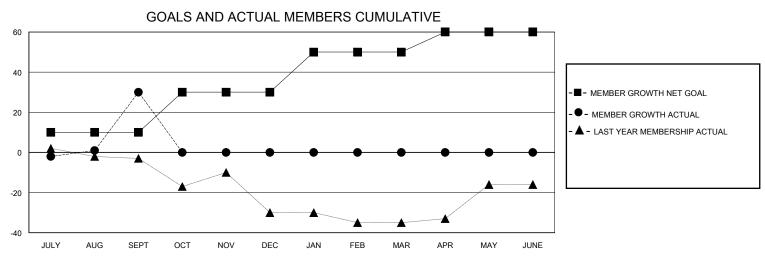

## District N 3

District 14 G

| GMT:                       |               |           | GMT CA        |                            |                        |                         |                                                    |  |  |
|----------------------------|---------------|-----------|---------------|----------------------------|------------------------|-------------------------|----------------------------------------------------|--|--|
| Clubs                      |               |           |               | Members                    |                        |                         |                                                    |  |  |
| RESULTS FOR 2023-2024      |               |           |               | RESULTS FOR 2023-2024      |                        |                         |                                                    |  |  |
| QUARTER                    | NEW CLUB GOAL | NEW CLUBS | DROPPED CLUBS | QUARTER MEME               | BER GROWTH NET<br>GOAL | MEMBER GROWTH<br>ACTUAL | DROPPED<br>MEMBERS ACTUAL<br>(including transfers) |  |  |
| JULY/AUG/SEPT              | 0             | 1         | 0             | JULY/AUG/SEPT              | 10<br>20               | 50                      | 18                                                 |  |  |
| OCT/NOV/DEC<br>JAN/FEB/MAR | 0             | 0         | 0             | OCT/NOV/DEC<br>JAN/FEB/MAR | 20                     | 0                       | 0                                                  |  |  |
| APR/MAY/JUNE               | 1             | 0         | 0             | APR/MAY/JUNE               | 10                     | 0                       | 0                                                  |  |  |